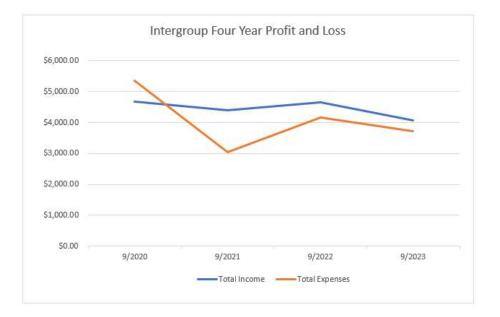

## Trailing 4 years for the Month:

| 8/ 2020             | Sales | Contributions | % 2020                | % 2021                  | % 2022              | % 2023                |
|---------------------|-------|---------------|-----------------------|-------------------------|---------------------|-----------------------|
| <mark>%</mark> 2020 | 44%   | 56%           |                       |                         |                     |                       |
| % 2021              | 41%   | 59%           |                       |                         |                     |                       |
| % 2022              | 60%   | 40%           |                       |                         |                     |                       |
| % 2023              | 61%   | 39%           |                       |                         |                     |                       |
|                     |       |               | Sales 📓 Contributions | ■ Sales ■ Contributions | Sales Contributions | Sales © Contributions |