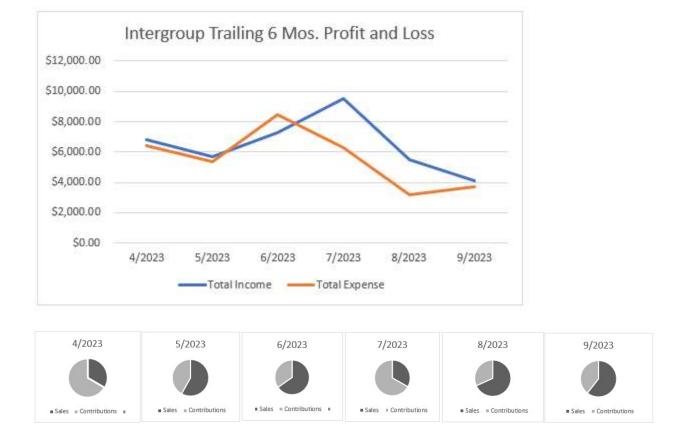

Some highlights/comments on the report are below:

- Total income was \$4,074.31
  - Coins and Medallions continue to be strong
  - AA merchandise sales were lower than average
  - Group and Individual contributions were down
- Total expenses were \$3,729.56
  - Nominal entries were noted, very average
- Cash Accounts
  - The main checking account ended the month with \$8,286.8
    - Decrease of two thousand for the month
  - Prudent reserve at **\$16,071.02** 
    - Slight change due to some interest accrual
  - The event account has **\$1,400** 
    - No Change
- We will need to continue monitoring retail sales, expenses, and group contributions to assess the cash needs of the Intergroup.

## **Trailing Six Months**

Last Edit: Monday, October 9th, 2023

## Vancouver Intergroup Treasurer's Report September 2023

|        | Sales | Contributions |  |
|--------|-------|---------------|--|
| 3/2023 | 53%   | 47%           |  |
| 4/2023 | 33%   | 67%           |  |
| 5/2023 | 58%   | 42%           |  |
| 6/2023 | 65%   | 35%           |  |
| 7/2023 | 33%   | 67%           |  |
| 8/2023 | 68%   | 32%           |  |